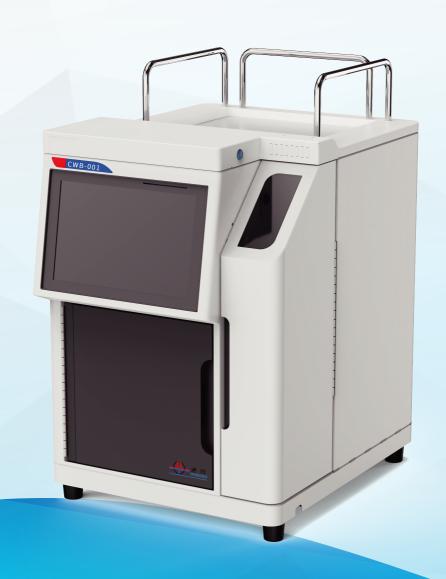

# CWB-001 Column Flushing System

# **CWB-001 Column Flushing System**

#### Product Overview

- >> Cleaning and maintenance of the column after use, no longer need to occupy the liquid chromatography instrument alone to flush the column, and improve the efficiency of liquid chromatography.
- >> Column Pre-balancing: pre-balancing of the column is carried out before the experiment to save balancing time during the experiment.
- >> Equipped with a 5-channel online automatic switching valve, it can automatically realize the flushing or pre-balancing of 5 columns.
- >> Optional 4-channel cleaning solvents, freely switch solvents, and easily change gradients to meet the needs of flushing or pre-balancing of different columns.
- Full-color intelligent touch screen control, or controlled by PC, powerful software support, can realize automatic switching of different flushing methods (switching flow rate, ratio, solvent, etc.), automatic shutdown, etc.